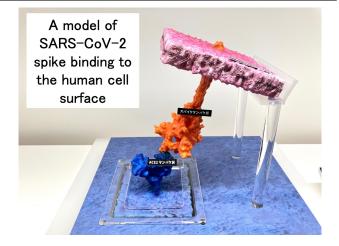

The first exhibition features the novel coronavirus (SARS-CoV-2). Basic information on the virus is given on panels. The 3D models on display have been built based on scientific facts with the help of local experts.