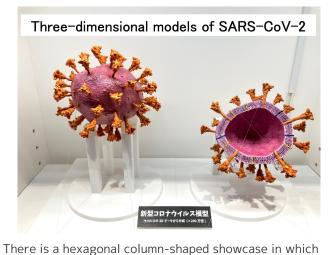

The first exhibition features the novel coronavirus (SARS-CoV-2). Basic information on the virus is given on panels. The 3D models on display have been built based on scientific facts with the help of local experts.