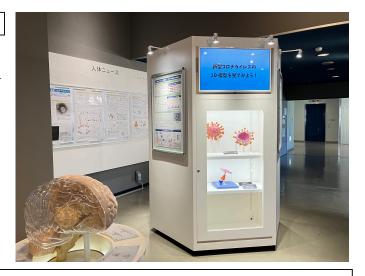

## L463 Human Body News

人体ニュース

## **■**Purpose of Exhibition

This section covers local news and the latest topics related to the human body.

The video and panels on display can be easily changed for the most current topics.

## ■Additional Knowledge

models can be displayed. The front side of the column has a monitor that plays video, and the other sides have frames that can hold text and posters.

Additional explanatory posters can be put up on the whiteboard on the back wall. The models, video, text, and posters on display can be easily replaced.

The first exhibition features the novel coronavirus (SARS-CoV-2). Basic information on the virus is given on panels. The 3D models on display have been built based on scientific facts with the help of local experts.